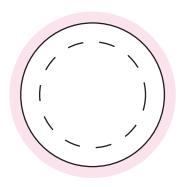

## **NOTES**

Sticker Size 38mm diameter
 Bleed: 3mm (44mm diameter)
 Safe Print Area: 28mm diameter

When artwork is printed, there can be movement of up to 3mm

100%

Image Impression Only NOT to Scale

Product Code : CC014B